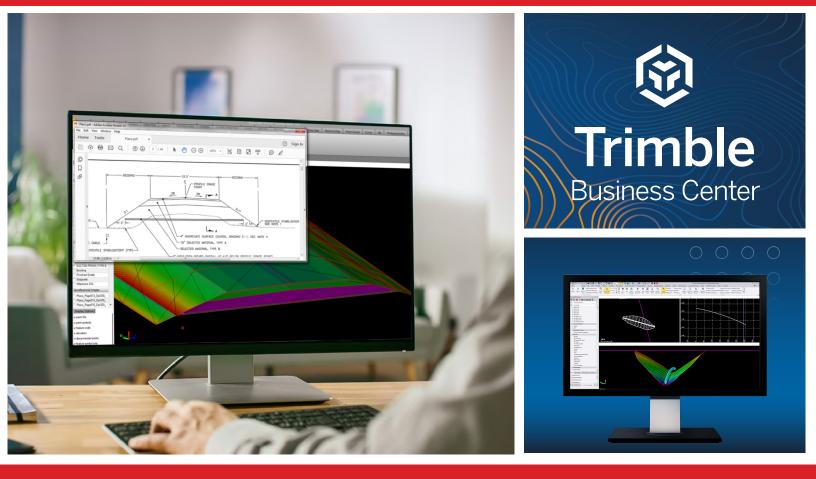

#### **BASIC SITE MODELING**

Import plan pages and CAD data, draw and elevate lines to build 3D surfaces.

#### **BASIC ROAD MODELING**

Create alignments and profiles, build corridor from typical sections, add super-elevated curves, import plan pages for review.

TO REGISTER, SCAN OR CLICK <u>HERE</u> Registration closes April 1st! DAY 3 | THURSDAY 04/04/2024

### ADVANCED ROAD MODELING

Add transitions between templates, variable slope tables, special ditch profiles, subgrade material layers, build culvert trenches with camber.